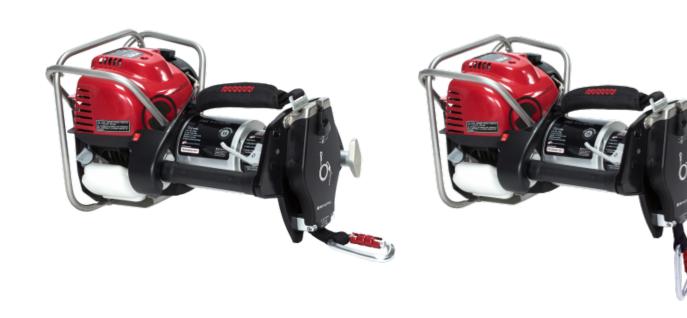

## ActSafe PMX Power Ascendes

The ActSafe PMX rope winch is the enhanced generation of petrol Powered Ascender to ensure the transport of persons or loads to areas that are difficult to access and where occasional or recurring work is carried out. The petrol-powered ActSafe PMX ascender has its uniqueness in the combination of strength and the small portable size. Weighing only 13 kg and with at least 700 metres of rope-travelling on one tank of fuel, this is the tool that will take you through the hard, dirty jobs where you need to be able to rely on your equipment. The features of this petrol rope winch include an enclosed rope grab system, and a left-handoperated throttle. The descent lever is easy to operate for going down the rope, and the whole sturdiness of this Power Ascender makes it perfect for a never-ending list of lifting operations. Delivered in a rugged transportation box with wheels.

- For use in dirty working environments
- Working Load Limit (WLL) of 250kg
- 17 m / min at 100 kg
- For recommended 11 mm ropes

| Colour.    | reu   |
|------------|-------|
| DIMENSIONS |       |
| Weight:    | 21 kg |
| MATERIAL   |       |
| Material:  |       |